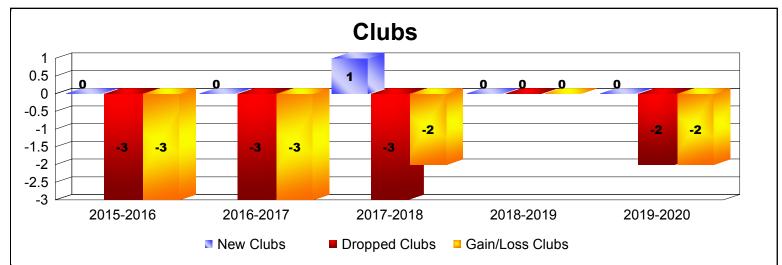

| Year      | New<br>Clubs | Dropped<br>Clubs | Gain/<br>Loss<br>Clubs | New<br>Members | Charter<br>Members | Reinstate<br>Members | Transfer<br>Members | Total<br>Member<br>Added | Total<br>Members<br>Dropped | Gain/<br>Loss<br>Members |
|-----------|--------------|------------------|------------------------|----------------|--------------------|----------------------|---------------------|--------------------------|-----------------------------|--------------------------|
| 2015-2016 | 0            | -3               | -3                     | 148            | 4                  | 16                   | 18                  | 186                      | -301                        | -115                     |
| 2016-2017 | 0            | -3               | -3                     | 154            | 2                  | 20                   | 17                  | 193                      | -259                        | -66                      |
| 2017-2018 | 1            | -3               | -2                     | 187            | 49                 | 16                   | 12                  | 264                      | -306                        | -42                      |
| 2018-2019 | 0            | 0                | 0                      | 176            | 6                  | 14                   | 5                   | 201                      | -236                        | -35                      |
| 2019-2020 | 0            | -2               | -2                     | 78             | 1                  | 5                    | 12                  | 96                       | -166                        | -70                      |
| Average   | 0            | -2               | -2                     | 149            | 12                 | 14                   | 13                  | 188                      | -254                        | -66                      |