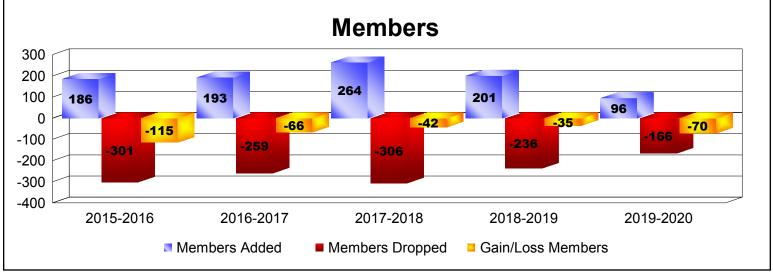

| Year      | New<br>Clubs | Dropped<br>Clubs | Gain/<br>Loss<br>Clubs | New<br>Members | Charter<br>Members | Reinstate<br>Members | Transfer<br>Members | Total<br>Member<br>Added | Total<br>Members<br>Dropped | Gain/<br>Loss<br>Members |
|-----------|--------------|------------------|------------------------|----------------|--------------------|----------------------|---------------------|--------------------------|-----------------------------|--------------------------|
| 2015-2016 | 0            | -3               | -3                     | 148            | 4                  | 16                   | 18                  | 186                      | -301                        | -115                     |
| 2016-2017 | 0            | -3               | -3                     | 154            | 2                  | 20                   | 17                  | 193                      | -259                        | -66                      |
| 2017-2018 | 1            | -3               | -2                     | 187            | 49                 | 16                   | 12                  | 264                      | -306                        | -42                      |
| 2018-2019 | 0            | 0                | 0                      | 176            | 6                  | 14                   | 5                   | 201                      | -236                        | -35                      |
| 2019-2020 | 0            | -2               | -2                     | 78             | 1                  | 5                    | 12                  | 96                       | -166                        | -70                      |
| Average   | 0            | -2               | -2                     | 149            | 12                 | 14                   | 13                  | 188                      | -254                        | -66                      |